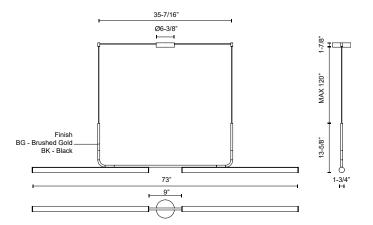

### **SPECIFICATION DETAILS**

| Fixture Dimensions       | L73" x W1-3/4" x H13-5/8"                                  |
|--------------------------|------------------------------------------------------------|
| Light Source             | LED with DC Driver                                         |
| Wattage                  | 43W                                                        |
| Total Lumens             | 3740lm                                                     |
| Delivered Lumens         | BK-2795lm                                                  |
| Voltage                  | 120V                                                       |
| Color Temperature        | 3000K                                                      |
| CRI (Ra)                 | 90CRI                                                      |
| Optional Color Temps     | 2700K - 5000K Available, Minimum Order Quantities<br>Apply |
| LED Rated Life           | 50,000 hours                                               |
| Dimming                  | 100% - 10%, TRIAC or ELV Dimmer (Not Included)             |
| Diffuser Details         | Frosted Acrylic                                            |
| Adjustable               | Yes                                                        |
| Wire Length              | 120" Max                                                   |
| Wire Type                | Black                                                      |
| Minimum Hang Height      | 18"                                                        |
| Sloped Ceiling Adaptable | Yes                                                        |
| Location                 | Dry                                                        |
| Illumination Direction   | Up/Down                                                    |
| <b>Canopy Dimensions</b> | D6-3/8" x H1-7/8"                                          |
| Paint Finish             | BG01; BK02;                                                |